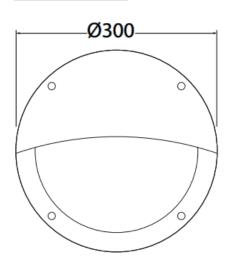

amp holder: E27Colour: Black; Grey

.. Body: Resin with opal glass

:. UV resistant

∴ Lamp not included

:. Insulation class II

:. Protection rating: IP66

#### **FEATURES** »

- :. Round bulkhead lamp with eyelid cover
- :. Made of shockproof resin material
- UV-rays stabilized, rust and corrosion-free.
  Suitable for ceiling, wall and post installation

#### AREAS OF APPLICATION »

- .. Suitable for outdoor use
- : Gardens
- .. Parks

### **TECHNICAL SPECIFICATION SHEET**



#### **PRODUCT DETAILS** »

| Catalogue<br>number | Description   | Colour | Lamp<br>holder |
|---------------------|---------------|--------|----------------|
| 95LUCIAEL/BL        | Bulkhead lamp | Black  | 1xE27          |
| 95LUCIAEL/GR        | Bulkhead lamp | Grey   | 1xE27          |

#### **DIMENSIONS** »







#### **ADDITIONAL INFORMATION »**



| Catalogue<br>number | Barcode       | Packing/<br>Box<br>(pcs) |
|---------------------|---------------|--------------------------|
| 95LUCIAEL/BL        | 8031874015328 | 1/16                     |
| 95LUCIAEL/GR        | 8031874015441 | 1/16                     |



elmarkholding.eu