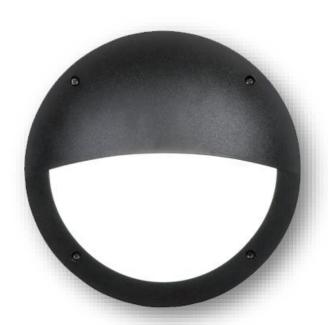

#### **GENERAL INFORMATION »**

∴ Rated voltage: 230V/ 50-60Hz

Lamp holder: E27Colour: Black; Grey

.. Body: Resin with opal glass

:. UV resistant

∴ Lamp not included

:. Insulation class II

:. Protection rating: IP66

#### **FEATURES** »

- :. Round bulkhead lamp with eyelid cover
- :. Made of shockproof resin material
- UV-rays stabilized, rust and corrosion-free.
  Suitable for ceiling, wall and post installation

#### **PRODUCT DETAILS** »

| Catalogue<br>number | Description   | Colour | Lamp<br>holder |
|---------------------|---------------|--------|----------------|
| 95LUCIAEL/BL        | Bulkhead lamp | Black  | 1xE27          |
| 95LUCIAEL/GR        | Bulkhead lamp | Grey   | 1xE27          |