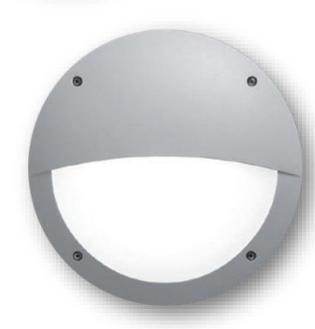

#### **GENERAL INFORMATION »**

∴ Rated voltage: 230V/ 50-60Hz

Lamp holder: E27Colour: Black; Grey

.. Body: Resin with opal glass

:. UV resistant

∴ Lamp not included

:. Insulation class II

:. Protection rating: IP66

#### **FEATURES** »

- :. Round bulkhead lamp with eyelid cover
- :. Made of shockproof resin material
- UV-rays stabilized, rust and corrosion-free.
  Suitable for ceiling, wall and post installation

#### **PRODUCT DETAILS** »

| Catalogue<br>number | Description   | Colour | Lamp<br>holder |
|---------------------|---------------|--------|----------------|
| 95LUCIAEL/BL        | Bulkhead lamp | Black  | 1xE27          |
| 95LUCIAEL/GR        | Bulkhead lamp | Grey   | 1xE27          |