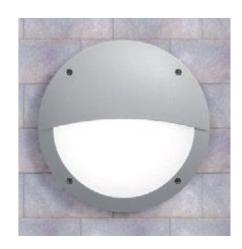

# LUCIA EL GARDEN FIXTURE

#### **GENERAL INFORMATION »**

∴ Rated voltage: 230V/ 50-60Hz

Lamp holder: E27Colour: Black; Grey

.. Body: Resin with opal glass

:. UV resistant

∴ Lamp not included

:. Insulation class II

:. Protection rating: IP66

#### **FEATURES** »

- :. Round bulkhead lamp with eyelid cover
- :. Made of shockproof resin material
- UV-rays stabilized, rust and corrosion-free.
  Suitable for ceiling, wall and post installation

#### **PRODUCT DETAILS** »

| Catalogue<br>number | Description   | Colour | Lamp<br>holder |
|---------------------|---------------|--------|----------------|
| 95LUCIAEL/BL        | Bulkhead lamp | Black  | 1xE27          |
| 95LUCIAEL/GR        | Bulkhead lamp | Grey   | 1xE27          |