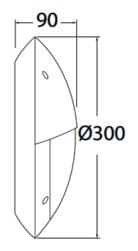

p holder: E27Colour: Black; Grey

.. Body: Resin with opal glass

:. UV resistant

∴ Lamp not included

:. Insulation class II

:. Protection rating: IP66

#### **FEATURES** »

- :. Round bulkhead lamp with eyelid cover
- :. Made of shockproof resin material
- UV-rays stabilized, rust and corrosion-free.
  Suitable for ceiling, wall and post installation

#### AREAS OF APPLICATION »

- .. Suitable for outdoor use
- : Gardens
- .. Parks

### **TECHNICAL SPECIFICATION SHEET**



#### **PRODUCT DETAILS** »

| Catalogue<br>number | Description   | Colour | Lamp<br>holder |
|---------------------|---------------|--------|----------------|
| 95LUCIAEL/BL        | Bulkhead lamp | Black  | 1xE27          |
| 95LUCIAEL/GR        | Bulkhead lamp | Grey   | 1xE27          |

#### **DIMENSIONS** »







#### **ADDITIONAL INFORMATION »**



| Catalogue<br>number | Barcode       | Packing/<br>Box<br>(pcs) |
|---------------------|---------------|--------------------------|
| 95LUCIAEL/BL        | 8031874015328 | 1/16                     |
| 95LUCIAEL/GR        | 8031874015441 | 1/16                     |



elmarkholding.eu